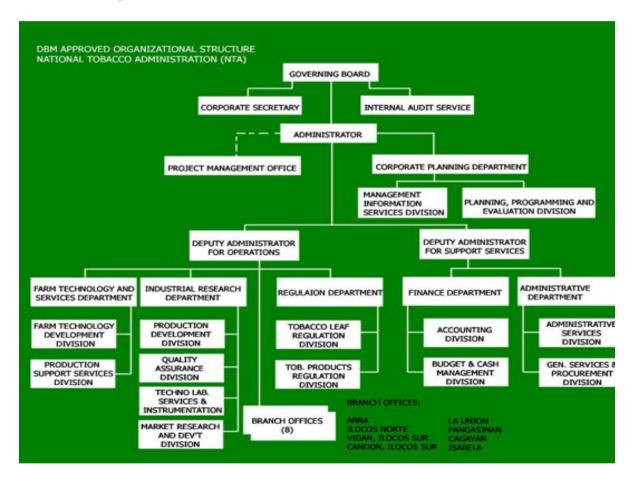

| Code No. NTA-QM-01, Rev. 02     | Effectivity:     | Dec. 8, 2016 |

#### 0.3.7 Organizational Structure



#### 0.3.7 Functional Descriptions

#### 0.3.8.1 OFFICE OF THE GOVERNING BOARD (OGB)

a. Formulates policies, promulgates regulations and prescribes rules necessary for the attainment of the purposes and objectives of the Agency;

| All Quality Management System documents are treated as National        | MASTER | COPY |
|------------------------------------------------------------------------|--------|------|
| Tobacco Administration Confidential. Printed and electronic copies are |        |      |
| controlled appropriately; rules for these documents are governed by    |        |      |
| Document Control Center.                                               |        |      |

| TISSE TO THE TISSE THE TIS | NATIONAL TOBACCO ADMINISTRATION | Page No.:        |              |
|-----------