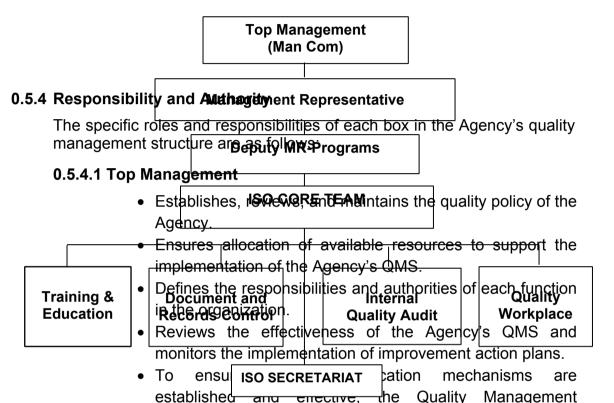

| Code No. NTA-QM-01, Rev. 02     | Effectivity:     | Dec. 8, 2016 |

# 0.5.3 Quality Management Structure



## 0.5.4.2 Management Representative (MR)

closer supervision of its activities.

 Ensures the effective implementation and maintenance of the established Quality Management System.

Structure is linked to the Office of the Administrator for

- Reports to the top Management the performance of the Quality Management System and areas for further improvement.
- Ensures the promotion of awareness of meeting customer requirements within the relevant scope of the Agency's QMS.
- Liaises with external parties on matters relating to the Agency's QMS.

#### 0.5.4.3 Deputy MR

| All Quality Management System documents are treated as National        | MASTER | COPY |
|------------------------------------------------------------------------|--------|------|
| Tobacco Administration Confidential. Pri