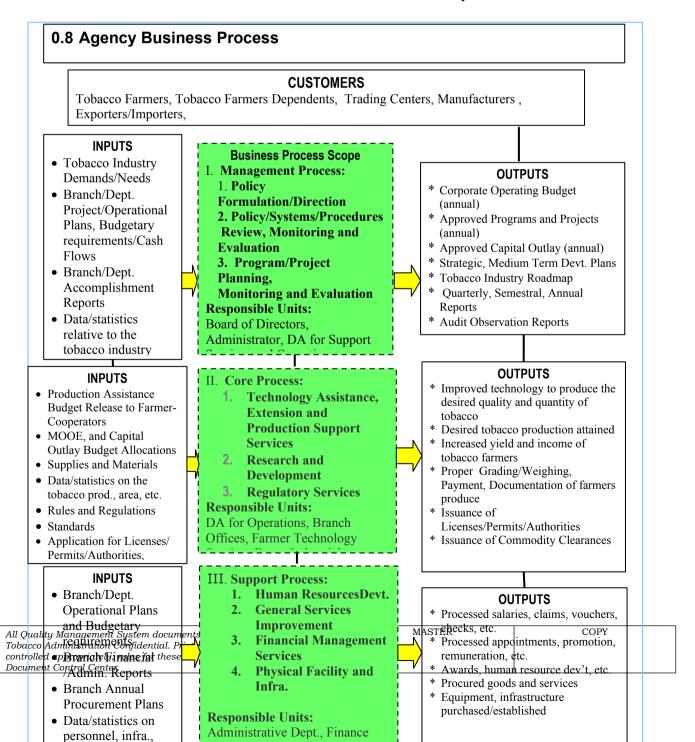

| Code No. NTA-QM-01, Rev. 02     | Effectivity:     | Dec. 8, 2016 |

These findings are brought to the attention of the personnel/process owner having responsibility in the audited area. The Management Review Team shall make timely corrective and preventive actions on the deficiencies found during the audit.

Follow-up audit activities are conducted for the purpose of verifying and recording the implementation and effectiveness of the corrective actions taken. IQA results are rendered and maintained by the IQA Team.



| Taba | NATIONAL TOBACCO ADMINISTRATION | Page No.:        |              |
|------|---------------------------------|------------------|--------------|
|      | Quality Manual                  | Revision<br>No.: | 02           |
|      | Code No. NTA-QM-01, Rev. 02     | Effectivity:     | Dec. 8, 2016 |



The Agency's business process scope covers the different stages of NTA's project implementation/operations. Each stage of the scope consists of sub-activities that may be undertaken to meet the requirements of the subsequent activities. The start and end of the stages may overlap depending upon the nature of the process scope and the requirements of clients/customers and citizens.

| All Quality Management System documents are treated as National        | MASTER | COPY |
|----------