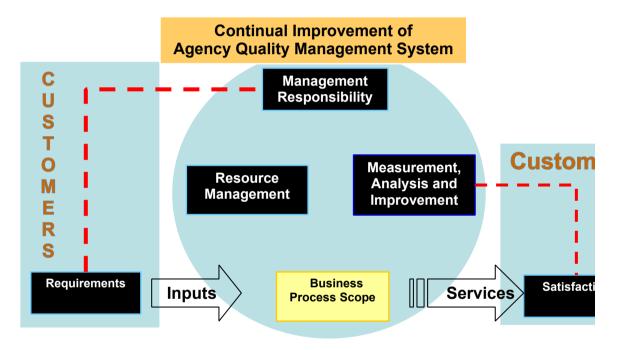

.:        |              |
|-----------------------------------------|---------------------------------|------------------|--------------|
|                                         | Quality Manual                  | Revision<br>No.: | 02           |
|                                         | Code No. NTA-QM-01, Rev. 02     | Effectivity:     | Dec. 8, 2016 |

The model shows two (2) interacting processes. First, the "internal processes" covers the activities to communicate the importance of meeting customer/client and citizen requirements and expectations, define the management responsibility, provide adequate resources to implement the QMS, implement project management system, and monitor, analyze and continually improve the management systems to meet or satisfy customer expectations.



The second covers the "external processes". It shows the processes for determining customer requirements, designing and implementing projects in line with customer requirements and expectations, determining customer satisfaction, and touching base with customers re Agency's service offerings. Information derived from external and internal customers is used as basis for the continual improvement of both processes.

## 0.4.2 Purpose and Scope

The main purpose of this Quality Manual is established to spell out the general policies governing the NTA's QMS. These policies and procedures define its commitment in complying with the requirements established by ISO 9001:2008 These are the top-level management

| All Quality Management System desyments are treated as National        | MASTER | CO