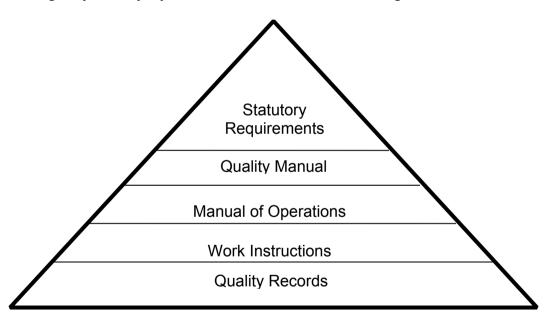

---------------------------------------|---------------------------------|------------------|--------------|
|                                         | Quality Manual                  | Revision<br>No.: | 02           |
|                                         | Code No. NTA-QM-01, Rev. 02     | Effectivity:     | Dec. 8, 2016 |

responsibility to provide products/services that meet customer or statutory and regulatory requirements.

## 0.4.4 Documentation Structure

The Agency's QMS is designed to assure consistency in meeting the clients/customers and citizens' needs and expectations through the actual performance of the documented processes, procedures, work instructions and support policies, systems and procedures.

The Agency Quality System is described in the following documents:



**Level 1: Statutory Requirements -** All laws, rules and regulations such as Republic Acts, Executive Orders, Memorandum Orders, Decrees and other issuances relevant to the implementation of the NTA QMS are cited accordingly.

**Level 2: Quality Manual –** it is the QMS documentation that contains the quality policy, organizational structure, resource management, and specific policies for business process and quality control and improvement.

|                                                                        | MACONED | CODY |
|------------------------------------------------------------------------|---------|------|
| All Quality Management System documents are treated as National        | MASTER  | COPY |
| Tobacco Administration Confidential. Printed and electronic copies are |