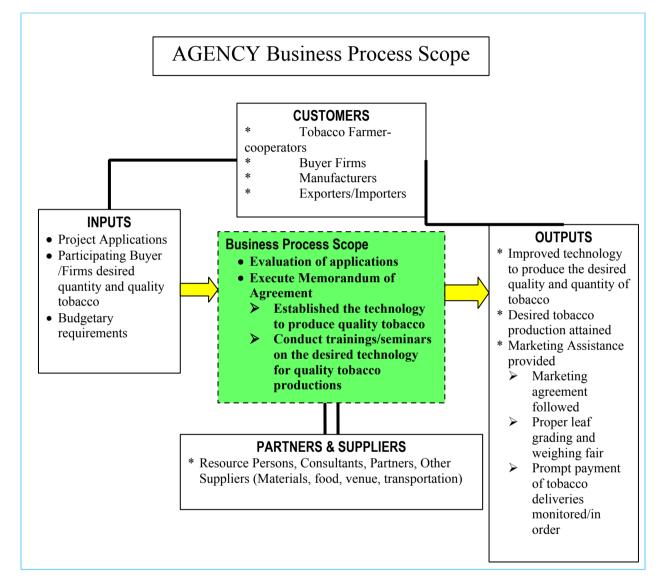

Effectivity:     | Dec. 8, 2016 |

These findings are brought to the attention of the personnel/process owner having responsibility in the audited area. The Management Review Team shall make timely corrective and preventive actions on the deficiencies found during the audit.

Follow-up audit activities are conducted for the purpose of verifying and recording the implementation and effectiveness of the corrective actions taken. IQA results are rendered and maintained by the IQA Team.



| Taba | NATIONAL TOBACCO ADMINISTRATION | Page No.:        |              |
|------|---------------------------------|------------------|--------------|
|      | Quality Manual                  | Revision<br>No.: | 02           |
|      | Code No. NTA-QM-01, Rev. 02     | Effectivity:     | Dec. 8, 2016 |



The Agency's business process scope covers the different stages of NTA's project implementation/operations. Each stage of the scope consists of sub-activities that may be undertaken to meet the requirements of the subsequent activities. The start and end of the stages may overlap depending upon the nature of the process scope and the requirements of clients/customers and citizens.

| All Quality Management System documents are treated as National        | MASTER | COPY |
|------------------------------------------------------------------------|--------|------|
| Tobacco Administration Confidential. Printed and electronic copies are |        |      |
| controlled appropriately; rules for these documents are governed by    |        |      |
| Document Control Center.